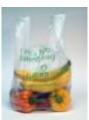

- NATURAPACKAGING® For products, with a handle Made from potato starch (440 x 430 + 70 + 2x100mm (side))
- NATURAPACKAGING® For products, with a cut handle

  Made from potato starch (440 x 500 + 2 x 100mm (side))
- NATURAPACKAGING® For vegetables and fruits Made from vegetable oil (230 + 150 x 490mm), up to 3kg
- NATURAPACKAGING® T- shopping bag Made from vegetable oil (270 + 160 x 500mm), up to 5kg